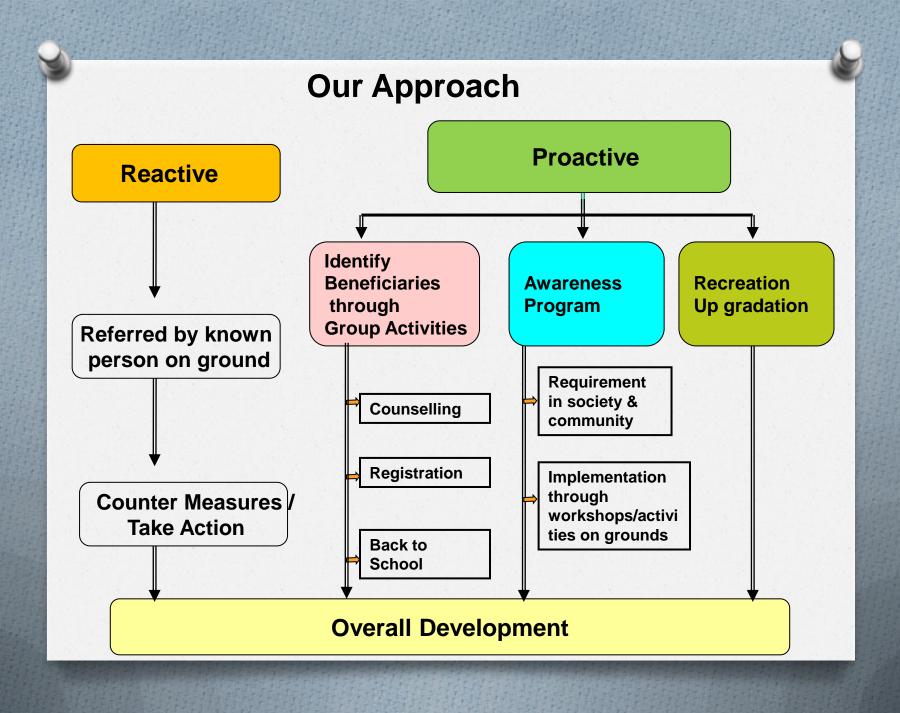

### BALSABHA – A Platform to Learn, Grow & Play

- About Identifying Underprivileged Kids & Enrolling them for Overall Development Grooming Program
- Impact Registered 150 underprivileged Kids
   & Providing Educational Support

#### MASTI KI PATSHALLA- Platform to Learn & Experience a New Phase of Life

- About Outdoor Activity for Kids to provide entertainment and fun filling learning's
- Impact 6600 underprivileged children benefited from Masti Ki Patshalla

#### MAHATVA - Promote Education

- About Providing Educational Support to Underprivileged Kids
- Impact +550 Kids Benefited