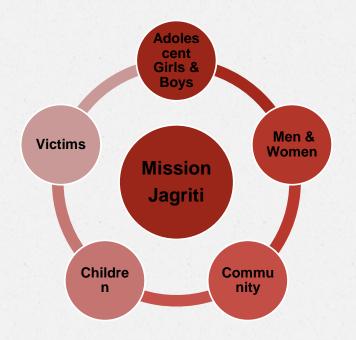

Mission JAGRITI to Respect SHE was the eye catcher to the society – An Awareness Program to educate the nation about importance of Girls, Education & Safety reflects the success of our innovative model which changed life of many girls, which stresses the importance of community participation in building a society where all children have equal access and opportunities, also Proud to announce that we are now the Partner with World Urban Campaign (UN Habitat) where we will be working in association to Build a Safer Place.

### JAGRITI -Awareness Program for Children, Girls & Community

- About Awareness Program on SAVE GIRLS, EDUCATE GIRLS & SAFETY OF GIRLS
- Impact 9500 Adolescent Girls educated about Personal Safety
- +50000 community people approached through various activities
- Personal Counseling provided to more than 120 girls who approached personally for specific issues

# Highlights @ Jagriti

### Highlights @ Jagriti

Sensitized More than +50000 community people through Road shows, Street Plays, Events etc.

### Highlights @ Jagriti

**Trained +1500 Girls on Self Defense Workshop in Rural Areas.** Girls who travel Kasbas & Dhanis for Education with help of volunteers

### **Highlights @ PLS Ambassadors**

11 Pragati Sakhi's were identified from the trained group of Girls who joined us to Sensitize the Community & educate the Importance of Save Girls Child, Educate Girls through Nukkad Nattaks & Road Shows.