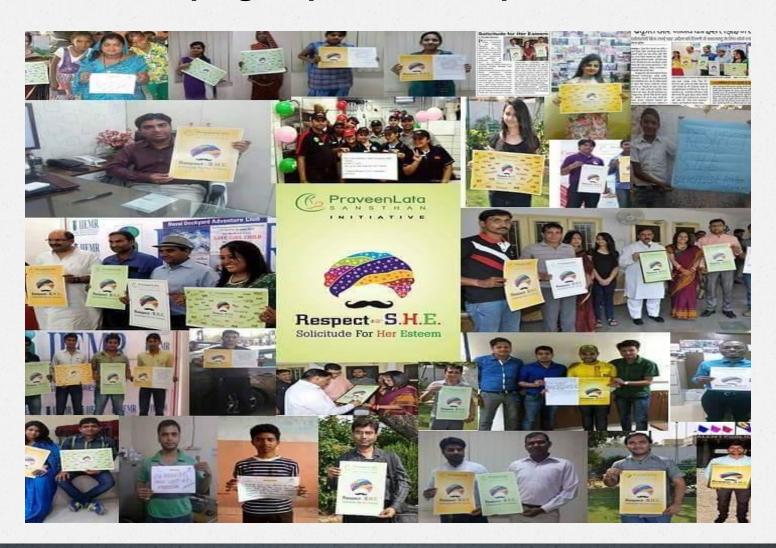

#### CAMPAIGN RESPECT S.H.E -

- About Awareness program for Mens & Adoslcent Boys
- Impact +1000 Trained & Pledged to support women

# **Campaign Update @ Respect SHE**

Promote Jagriti through Signature Campaigns, Road Shows, Nukkad Nataak, Marathon etc to Sensetize the Community

24\*7 Call Centre to provide Immediate Support for adolscent Girls

Campaign Respect S.H.E Designed and Launched on 31<sup>st</sup> March 2015 to educate +10000 Adolescent Boys & Men to sensitize about the issues and its circumstances and help build a Safe & Respectful Place to Live for girls & women.(Work in Progress)