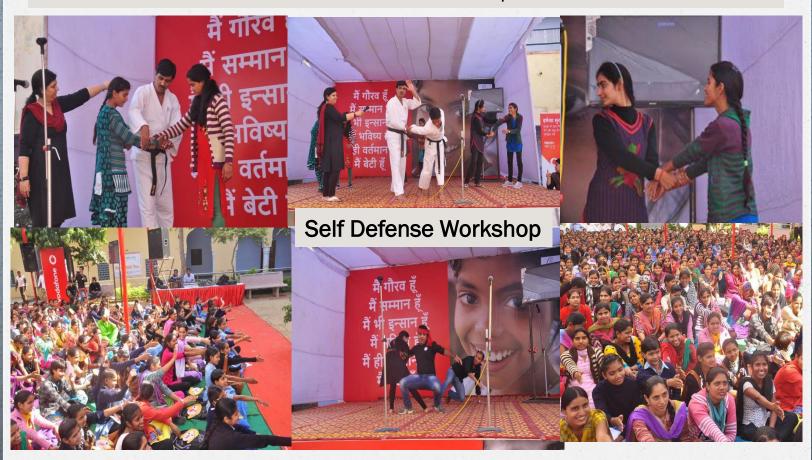

### Highlights @ Jagriti

**Trained +1500 Girls on Self Defense Workshop in Rural Areas.** Girls who travel Kasbas & Dhanis for Education with help of volunteers

### Highlights @ Jagriti

Sensitized More than +50000 community people through Road shows, Street Plays, Events etc.