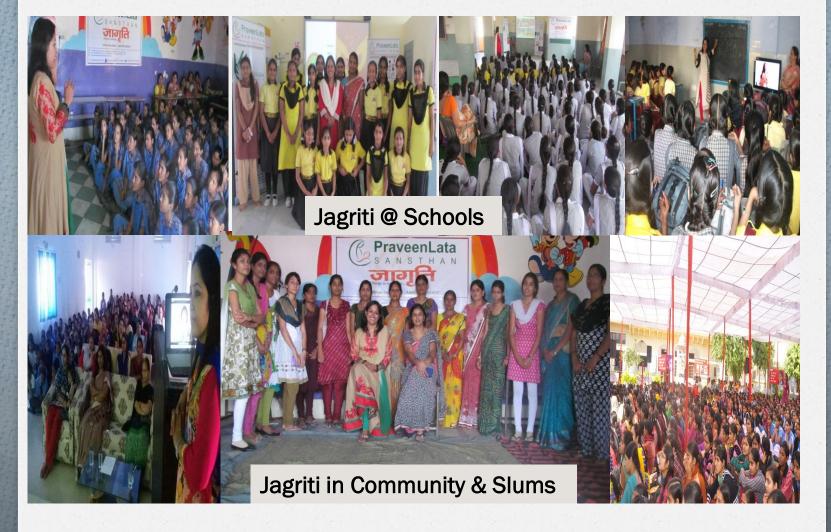

# Highlights @ Jagriti

### Highlights @ Jagriti

Sensitized More than +50000 community people through Road shows, Street Plays, Events etc.

### Highlights @ Jagriti

**Trained +1500 Girls on Self Defense Workshop in Rural Areas.** Girls who travel Kasbas & Dhanis for Education with help of volunteers

### **Highlights @ PLS Ambassadors**

11 Pragati Sakhi's were identified from the trained group of Girls who joined us to Sensitize the Community & educate the Importance of Save Girls Child, Educate Girls through Nukkad Nattaks & Road Shows.