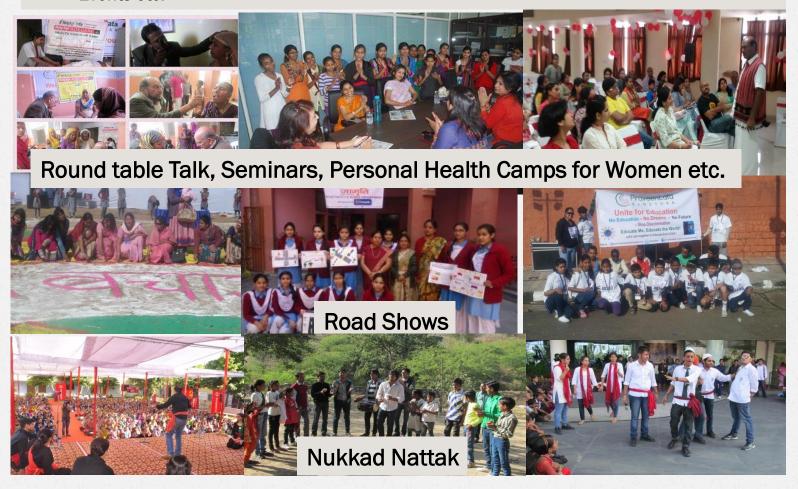

### INTERNATIONAL ORANGE YOUR WORLD CAMPAIGN

- About Awareness Program on Say no to Domestic Violence
- •Impact +2500 girls joined to pledge and support the campaign through signature campaigns, road shows and nukkad nataak

# **Campaign Update @ Respect SHE**

Promote Jagriti through Signature Campaigns, Road Shows, Nukkad Nataak, Marathon etc to Sensetize the Community

24\*7 Call Centre to provide Immediate Support for adolscent Girls

Campaign Respect S.H.E Designed and Launched on 31<sup>st</sup> March 2015 to educate +10000 Adolescent Boys & Men to sensitize about the issues and its circumstances and help build a Safe & Respectful Place to Live for girls & women.(Work in Progress)